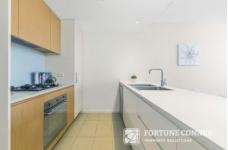

- \* Natural light enhances the open plan living and dining space
- \* Floor-to-ceiling windows flood the lounge with natural light
- \* Sleek kitchen features stainless gas appliances and meals bar
- \* Big bedroom with built-in wardrobes and access to the balcony
- \* Contemporary family bathroom showcases floor-to-ceiling tiles