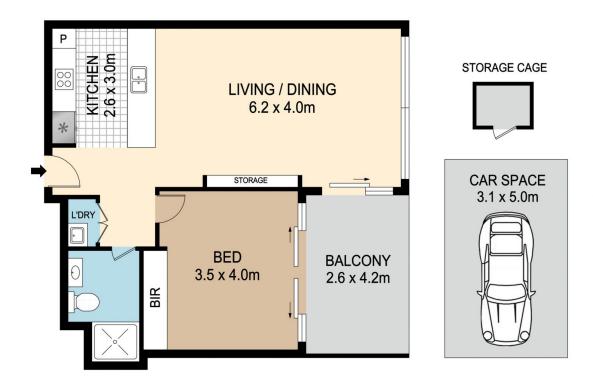

## 816/15 CHATHAM ROAD, WEST RYDE DISCLAIMER: PLANS SHOWN ARE FOR MARKETING PURPOSES ONLY, ALL DIMENSIONS ARE APPROXIMATE AND NOT TO SCALE. THEY ARE SUBJECT TO ERRORS AND INACCURACIES AND NO LIABILITY WILL BE ACCEPTED. INTERESTED PARTIES SHOULD MAKE THEIR OWN INQUIRES.

- \* Natural light enhances the open plan living and dining space
- \* Floor-to-ceiling windows flood the lounge with natural light
- \* Sleek kitchen features stainless gas appliances and meals bar
- \* Big bedroom with built-in wardrobes and access to the balcony
- \* Contemporary family bathroom showcases floor-to-ceiling tiles