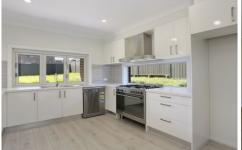

## Features include:

- \* Stunning open planned entertainers kitchen, quality stainless steel appliances, gas cooking & ample storage space
- \* Huge master bedroom featuring elegant ensuite with huge walk-in robe and balcony