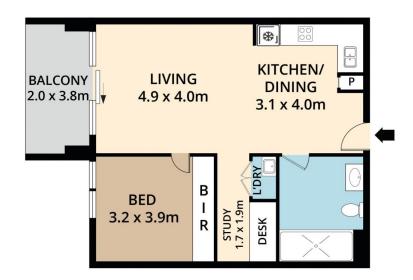

## The apartment features:

- Main bed has a walk in robed & ensuite
- Open living area with timber flooring

For full version visit the website