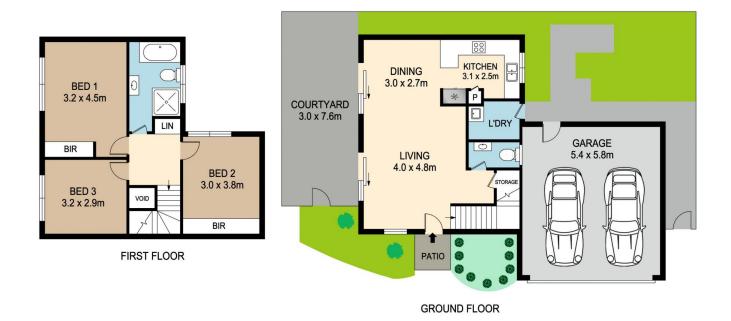

## 1/135 CHESTER ROAD, BASS HILL

DISCLAIMER: PLANS SHOWN ARE FOR MARKETING PURPOSES ONLY, ALL DIMENSIONS ARE APPROXIMATE AND NOT TO SCALE. THEY ARE SUBJECT TO ERRORS AND INACCURACIES AND NO LIABILITY WILL BE ACCEPTED. INTERESTED PARTIES SHOULD MAKE THEIR OWN INQUIRES.