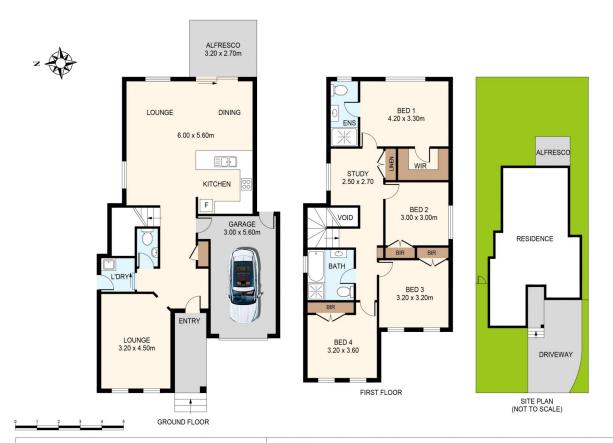

## 15 Belford Street Schofields NSW

Peacefully positioned in a quiet street of the fast-growing suburb of Schofields, this near-new double-storey home showcases a modern and exceptional family lifestyle.

With many quality inclusions throughout and a generous floor plan with multiple living areas, plus an outdoor entertaining private back yard, this contemporary house is not only palatial and spacious, but functional.

DISCLAIMER: THIS IS FOR ILLUSTRATIVE PURPOSES ONLY. ALL DIMENSIONS ARE APPROXIMATE AND IT DOES NOT CONSTITUTE PART OF ANY LEGAL DOCUMENTS.

ADDRESS:

15 BELFORD STREET, SCHOFIELDS