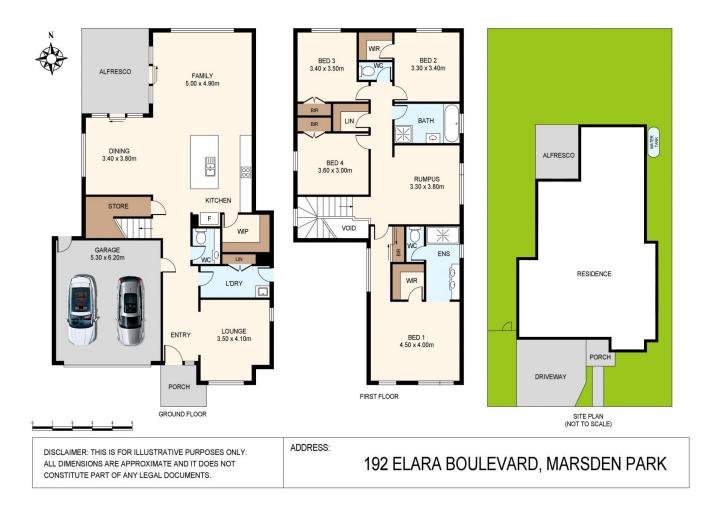

## **192 Elara Boulevard Marsden Park NSW**

Enviably positioned in a master planned popular community Elara, heart of a fast-growing suburb Marsden Park, this double storey with double garage near-new house showcases an exceptional and contemporary lifestyle.

Inspired by modern design with quality inclusions from Australia's Award-Winning builder Edgewater Homes, this stylish home is not only palatial, spacious but functional, boasting multiple living areas and a manicured outdoor entertaining private back yard.