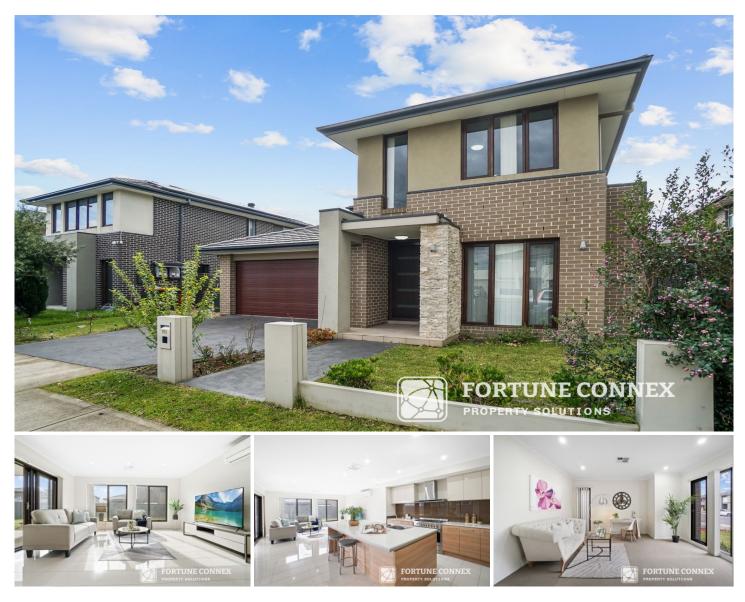

## **192 Elara Boulevard Marsden Park NSW**

Enviably positioned in a master planned popular community Elara, heart of a fast-growing suburb Marsden Park, this double storey with double garage near-new house showcases an exceptional and contemporary lifestyle.

Inspired by modern design with quality inclusions from Australia's Award-Winning builder Edgewater Homes, this stylish home is not only palatial, spacious but functional, boasting multiple living areas and a manicured outdoor entertaining private back yard.

A stone's throw away from bus stops, childcare facility, walking distance to shopping centre, public and private schools, sport fields, parks, and other amenities, a short