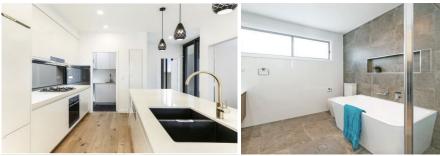

## Main Features:

- \* Land Size: 368sqm (approx.) Levelled rectangular block of land
- \* Open plan living with its generous size and well-planned dining and family areas, all leading through sliding doors to the grand outdoor alfresco area, perfect for all year around entertaining with loved ones
- \* Gourmet kitchen with a central breakfast bar, 40mm stone