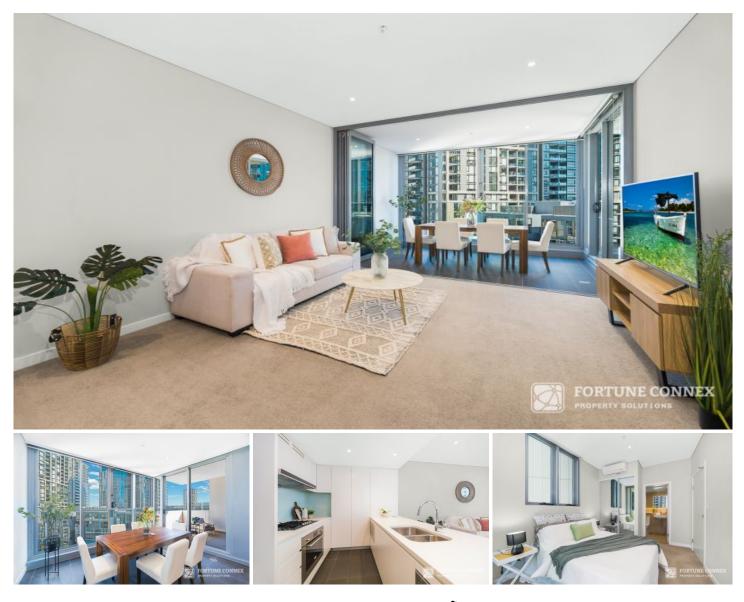

## 1215/18 Footbridge Boulevard Wentworth Point NSW

Offering a lifestyle of low-maintenance luxury with an emphasis on cutting edge design and contemporary comfort, this stunning residence is the perfect abode for a family or professional couple. In a highly sought-after waterfront setting, it is a short walk to Rhodes Station through the Bennelong bridge which is located at your doorstep. This home is next-to-new, delivering the ultimate in living versatility that is bright, breezy and welcoming.

What you would like about the property:

\* Spacious open plan living and dining with seamless flow into separate retreat areas

\* Large, versatile winter garden and dually accessible balcony with floor to ceiling windows

\* Double glazed floor-to-ceiling glass