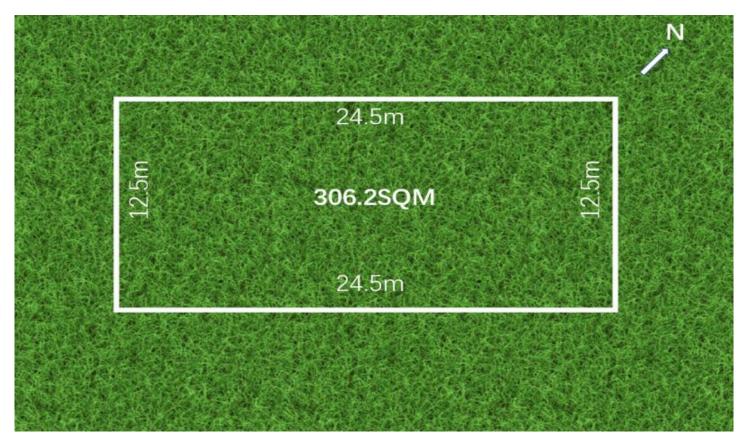

## 27 Roman Street Leppington NSW

Excellent opportunity to secure this 306sqm block land and build your dream home in one of the South West's most exciting growth corridors.

Suited at the thriving community, this level block is only a short drive to Leppington train station, Willowdale shopping mall, local schools and only a few minutes drive to M5 & M7 motorways.

\* Land Size: 306.2sqm (approx.)
\* Levelled rectangular block of land

Disclaimer: This advertisement serves as a guide only. Whilst all information has been gathered from sources we deem to be reliable, we do not guarantee the accuracy of this information, nor do we accept responsibility for any action taken by intending purchasers in relying upon this information. No warranty can be given either by the vendors or their agents.