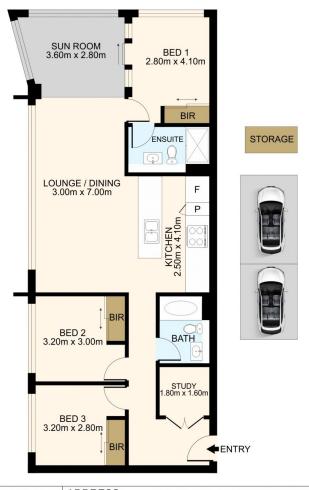

## 407/3 Foreshore Place WENTWORTH POINT NSW

Fortune Connex Proudly represent this rare and immaculate permanent 3 Bedroom + Study waterfront home, each bedroom enjoy the Waterview! With abundance of light and space, uninterrupted water views and premium finishes throughout, you will enjoy the peaceful and luxury living in this blue-ribbon waterfront reserve community.

## Main Features:

\* Open plan living flows to large winter garden with panoramic water views

3 📭 2 🔓 2 😭

Price : \$ 1,090,000 Building Size : 14 sqm

View: https://www.fortuneconnex.com.au/sale/

nsw/inner-west/wentworth-point/resident

ial/apartment/7703474

Sophia Su 0480 100 267

0 1 2 3 4 5

DISCLAIMER: THIS IS FOR ILLUSTRATIVE PURPOSES ONLY. ALL DIMENSIONS ARE APPROXIMATE AND IT DOES NOT CONSTITUTE PART OF ANY LEGAL DOCUMENTS.

ADDRESS: