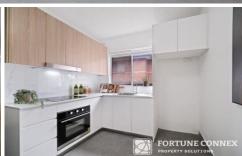

- \* Renovated with a modern contemporary style
- \* Two generously proportioned bedrooms, both with built in robes, one that opens onto a balcony
- \* Renovated kitchen with stone bench tops, quality appliances and ample storage
- \* Stylish bathroom with floor to ceiling tiled