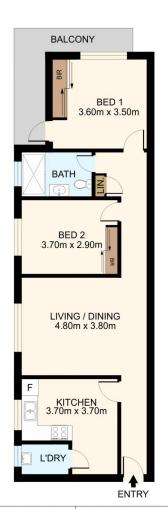

## 3/37 Lucerne Street BELMORE NSW

Sitting in a small boutique complex of just six is this newly renovated and immaculately presented double brick two bedroom home. Located in a super convenient spot, within close proximity to Train Stations and shopping precincts, Woolworths, bus stops, schools and local parks, this beautiful residence is perfect for first home buyers, young families the savvy investors or those looking for low maintenance and a relaxed lifestyle.

- \* Renovated with a modern contemporary style
- \* Two generously proportioned bedrooms, both with built in robes, one that opens onto a balcony
- \* Renovated kitchen with stone bench tops, quality appliances and ample storage
- \* Stylish bathroom with floor to ceiling tiled

DISCLAIMER: THIS IS FOR ILLUSTRATIVE PURPOSES ONLY. ALL DIMENSIONS ARE APPROXIMATE AND IT DOES NOT CONSTITUTE PART OF ANY LEGAL DOCUMENTS.

ADDRESS:

3/37 Lucrine Street Belmore