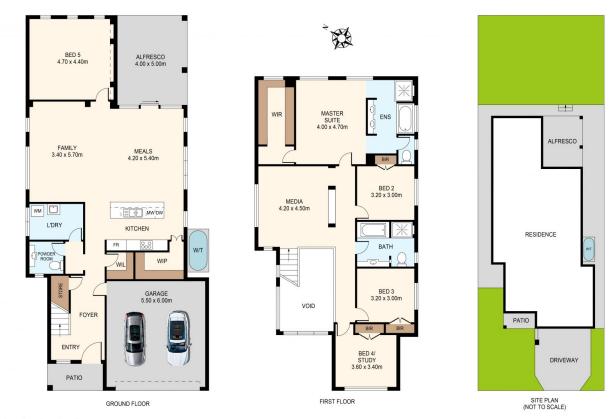

## 40 Schofields Farm Road SCHOFIELDS NSW

Fortune Connex proudly presents this amazing architecturally designed and custom built double story home. Beautifully positioned on a sun-drenched 478.1sqm (approx.) block in a family friendly locale, within moments to Schofields Train Station, Tallawong Metro Station, local shopping centre and schools, this spacious and immaculately presented 5 bedroom house is perfect for all families and astute investors.

As you step into the house, you will be immediately impressed by details and high quality finishes throughout. Located in the highly sought after street, this Masterpiece & Contemporary Style family residence with Blue Mountain view and has been designed to provide an immensely relaxing indoor/outdoor lifestyle.

5 🕮 2 🟪 2 🖨

Type: House

**View**: https://www.fortuneconnex.com.au/sale/nsw/west ern-sydney/schofields/residential/house/7703469

Sophia Su 0480 100 267

For full version visit the website

2 3 4 5

DISCLAIMER: THIS IS FOR ILLUSTRATIVE PURPOSES ONLY. ALL DIMENSIONS ARE APPROXIMATE AND IT DOES NOT CONSTITUTE PART OF ANY LEGAL DOCUMENTS.