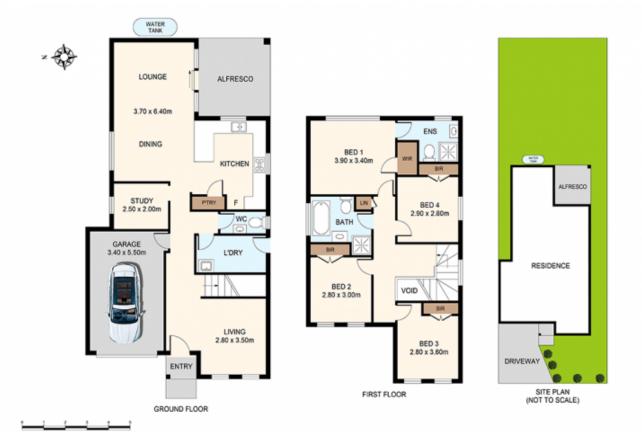

## 7 Selhurst Street Marsden Park NSW

Fortune Connex proudly presents this spacious double story home with excellent quality throughout. This home has highly functional floor plan that connects perfectly throughout the property, maximizing the flow of natural light.

## **Property Features:**

- \* 4 generous sized bedrooms, main with En-suite and walk-in robe
- \* Multiple living areas including ground floor dinning, family

For full version visit the website

DISCLAIMER: THIS IS FOR ILLUSTRATIVE PURPOSES ONLY. ALL DIMENSIONS ARE APPROXIMATE AND IT DOES NOT CONSTITUTE PART OF ANY LEGAL DOCUMENTS.

ADDRESS:

7 SELHURST STREET, MARSDEN PARK