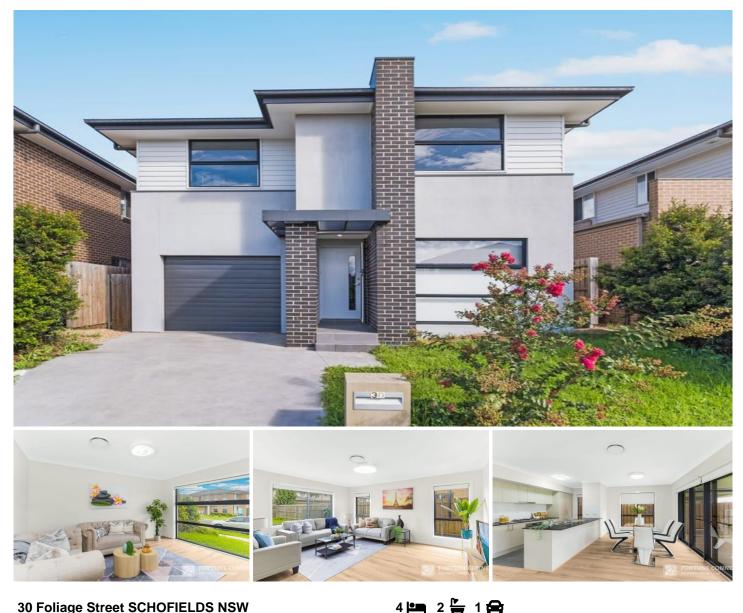

### **30 Foliage Street SCHOFIELDS NSW**

Located in a highly sought after street, just minutes to Tallawong Metro Station, Schofields Train Station, buses, local shopping centre and schools.

This Rawson-built home has stunning outlook, highly functional floor plan that connects perfectly throughout the property, maximizing the flow of natural light. This is a great opportunity for a low maintenance lifestyle in a location which is both beautiful and convenient.

### **Property Features:**

- \* 4 generous sized bedrooms, main with En-suite
- \* Multiple living areas including ground floor dinning, family, lounge and upstairs Rumpus
- \* Designed kitchen with stainless steel appliances, oven,