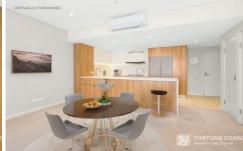

## Features:

- \* East corner with huge winter garden living. Modern, open plan layout with free-flowing living/dining area access to huge enclosed balcony with water and park view.
- \* Floor to ceiling windows around the apartment and double glazed sliding doors.
- \* Full size kitchen with luxury benchtop and Euro appliances and large pantry area.