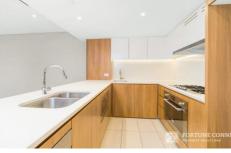

## Features:

- \* East corner with huge winter garden living. Modern, open plan layout with free-flowing living/dining area access to huge enclosed balcony with water and park view.
- \* Floor to ceiling windows around the apartment and double glazed sliding doors.
- \* Full size kitchen with luxury benchtop and Euro appliances and large pantry area.