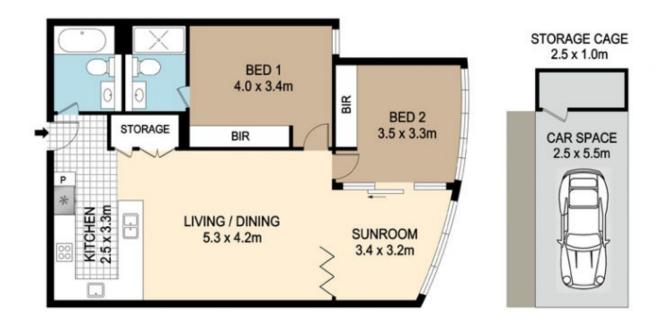

## 606/2 WATERWAYS STREET, WENTWORTH POINT

DISCLAIMER: PLANS SHOWN ARE FOR MARKETING PURPOSES ONLY, ALL DIMENSIONS ARE APPROXIMATE AND NOT TO SCALE. THEY ARE SUBJECT TO ERRORS AND INACCURACIES AND NO LABILITY WILL BE ACCEPTED. INTERESTED PARTIES SHOULD MAKE THEIR OWN INQUIRES.